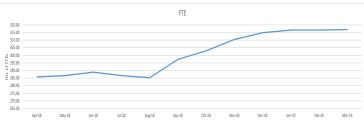

Children and families scorecard Appendix F

| Staffing Sta |        |        |        |        |        |        |        |        |        |        |        |        |        |
|--------------------------------------------------------------------------------------------------------------------------------------------------------------------------------------------------------------------------------------------------------------------------------------------------------------------------------------------------------------------------------------------------------------------------------------------------------------------------------------------------------------------------------------------------------------------------------------------------------------------------------------------------------------------------------------------------------------------------------------------------------------------------------------------------------------------------------------------------------------------------------------------------------------------------------------------------------------------------------------------------------------------------------------------------------------------------------------------------------------------------------------------------------------------------------------------------------------------------------------------------------------------------------------------------------------------------------------------------------------------------------------------------------------------------------------------------------------------------------------------------------------------------------------------------------------------------------------------------------------------------------------------------------------------------------------------------------------------------------------------------------------------------------------------------------------------------------------------------------------------------------------------------------------------------------------------------------------------------------------------------------------------------------------------------------------------------------------------------------------------------------|--------|--------|--------|--------|--------|--------|--------|--------|--------|--------|--------|--------|--------|
|                                                                                                                                                                                                                                                                                                                                                                                                                                                                                                                                                                                                                                                                                                                                                                                                                                                                                                                                                                                                                                                                                                                                                                                                                                                                                                                                                                                                                                                                                                                                                                                                                                                                                                                                                                                                                                                                                                                                                                                                                                                                                                                                | Mar-18 | Apr-18 | May-18 | Jun-18 | Jul-18 | Aug-18 | Sep-18 | Oct-18 | Nov-18 | Dec-18 | Jan-19 | Feb-19 | Mar-19 |
| FTE                                                                                                                                                                                                                                                                                                                                                                                                                                                                                                                                                                                                                                                                                                                                                                                                                                                                                                                                                                                                                                                                                                                                                                                                                                                                                                                                                                                                                                                                                                                                                                                                                                                                                                                                                                                                                                                                                                                                                                                                                                                                                                                            | 282.88 | 285.79 | 286.64 | 288.87 | 286.63 | 285.22 | 297.33 | 302.94 | 310.42 | 314.84 | 316.59 | 316.60 | 316.92 |
| Headcount                                                                                                                                                                                                                                                                                                                                                                                                                                                                                                                                                                                                                                                                                                                                                                                                                                                                                                                                                                                                                                                                                                                                                                                                                                                                                                                                                                                                                                                                                                                                                                                                                                                                                                                                                                                                                                                                                                                                                                                                                                                                                                                      | 320    | 323    | 326    | 328    | 326    | 322    | 334    | 342    | 350    | 356    | 359    | 360    | 365    |
| Permanent Workforce Costs (£k)                                                                                                                                                                                                                                                                                                                                                                                                                                                                                                                                                                                                                                                                                                                                                                                                                                                                                                                                                                                                                                                                                                                                                                                                                                                                                                                                                                                                                                                                                                                                                                                                                                                                                                                                                                                                                                                                                                                                                                                                                                                                                                 | 893    | 908    | 949    | 936    | 948    | 966    | 990    | 1,022  | 1,061  | 1,045  | 1,038  | 1,021  | 1,057  |
| Agency FTE                                                                                                                                                                                                                                                                                                                                                                                                                                                                                                                                                                                                                                                                                                                                                                                                                                                                                                                                                                                                                                                                                                                                                                                                                                                                                                                                                                                                                                                                                                                                                                                                                                                                                                                                                                                                                                                                                                                                                                                                                                                                                                                     | 12.00  | 12.65  | 13.33  | 14.88  | 15.70  | 16.84  | 20.27  | 22.03  | 24.24  | 24.41  | 24.93  | 25.60  | 28.87  |
| Agency Costs (£k)                                                                                                                                                                                                                                                                                                                                                                                                                                                                                                                                                                                                                                                                                                                                                                                                                                                                                                                                                                                                                                                                                                                                                                                                                                                                                                                                                                                                                                                                                                                                                                                                                                                                                                                                                                                                                                                                                                                                                                                                                                                                                                              | 100    | 32     | 111    | 120    | 121    | 129    | 128    | 151    | 198    | 185    | 192    | 160    | 192    |
| Absence - days lost per FTE per annum (rolling 12 months)                                                                                                                                                                                                                                                                                                                                                                                                                                                                                                                                                                                                                                                                                                                                                                                                                                                                                                                                                                                                                                                                                                                                                                                                                                                                                                                                                                                                                                                                                                                                                                                                                                                                                                                                                                                                                                                                                                                                                                                                                                                                      | 7.27   | 7.07   | 6.84   | 6.36   | 6.27   | 6.10   | 5.95   | 6.04   | 6.11   | 6.86   | 6.89   | 7.45   | 7.50   |
| Monthly turnover (annualised based on FTE)                                                                                                                                                                                                                                                                                                                                                                                                                                                                                                                                                                                                                                                                                                                                                                                                                                                                                                                                                                                                                                                                                                                                                                                                                                                                                                                                                                                                                                                                                                                                                                                                                                                                                                                                                                                                                                                                                                                                                                                                                                                                                     | 17.65% | 17.54% | 17.50% | 16.88% | 16.03% | 17.37% | 14.70% | 15.06% | 14.67% | 14.59% | 14.43% | 13.95% | 14.25% |