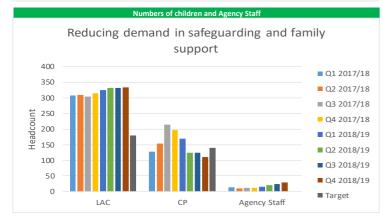

| 17.65% | 17.54% | 17.50% | 16.88% | 16.03% | 17.37% | 14.70% | 15.06% | 14.67% | 14.59% | 14.43% | 13.95% | 14.25% |









<sup>1</sup>n October, a new contact and referral process was implemented; this asked partners to send us information and we made the judgement as to whether it met the threshold for referral. As such the numbers for contacts and referrals are now incomparable to previous periods. Both the number of contacts and referral services was implemented; this asked partners to send us information and we made the judgement as to whether it met the threshold for referral. As such the numbers for contacts and referral services was implemented; this asked partners to send us information and we made the judgement as to whether it met the threshold for referral. As such the numbers for contacts and referral services was implemented; this asked partners to send us information and we made the judgemen