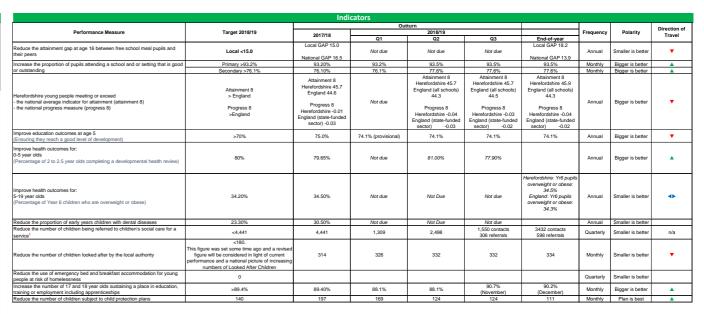

| 17.65% | 17.54% | 17.50% | 16.88% | 16.03% | 17.37% | 14.70% | 15.06% | 14.67% | 14.59% | 14.43% | 13.95% | 14.25% |









<sup>1</sup>n October, a new contact and referral process was implemented; this asked partners to send us information and we made the judgement as to whether it met the threshold for referral. As such the numbers for contacts and referrals are now incomparable to previous periods. Both the number of contacts and referral services was implemented; this asked partners to send us information and we made the judgement as to whether it met the threshold for referral. As such the numbers for contacts and referral services was implemented; this asked partners to send us information and we made the judgement as to whether it met the threshold for referral. As such the numbers for contacts and referral services was implemented; this asked partners to send us information and we made the judgement