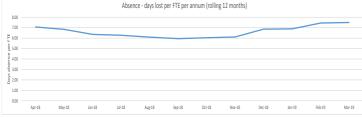

Children and families scorecard Appendix F

| Staffing Sta |        |        |        |        |        |        |        |        |        |        |        |        |        |
|--------------------------------------------------------------------------------------------------------------------------------------------------------------------------------------------------------------------------------------------------------------------------------------------------------------------------------------------------------------------------------------------------------------------------------------------------------------------------------------------------------------------------------------------------------------------------------------------------------------------------------------------------------------------------------------------------------------------------------------------------------------------------------------------------------------------------------------------------------------------------------------------------------------------------------------------------------------------------------------------------------------------------------------------------------------------------------------------------------------------------------------------------------------------------------------------------------------------------------------------------------------------------------------------------------------------------------------------------------------------------------------------------------------------------------------------------------------------------------------------------------------------------------------------------------------------------------------------------------------------------------------------------------------------------------------------------------------------------------------------------------------------------------------------------------------------------------------------------------------------------------------------------------------------------------------------------------------------------------------------------------------------------------------------------------------------------------------------------------------------------------|--------|--------|--------|--------|--------|--------|--------|--------|--------|--------|--------|--------|--------|
|                                                                                                                                                                                                                                                                                                                                                                                                                                                                                                                                                                                                                                                                                                                                                                                                                                                                                                                                                                                                                                                                                                                                                                                                                                                                                                                                                                                                                                                                                                                                                                                                                                                                                                                                                                                                                                                                                                                                                                                                                                                                                                                                | Mar-18 | Apr-18 | May-18 | Jun-18 | Jul-18 | Aug-18 | Sep-18 | Oct-18 | Nov-18 | Dec-18 | Jan-19 | Feb-19 | Mar-19 |
| FTE                                                                                                                                                                                                                                                                                                                                                                                                                                                                                                                                                                                                                                                                                                                                                                                                                                                                                                                                                                                                                                                                                                                                                                                                                                                                                                                                                                                                                                                                                                                                                                                                                                                                                                                                                                                                                                                                                                                                                                                                                                                                                                                            | 282.88 | 285.79 | 286.64 | 288.87 | 286.63 | 285.22 | 297.33 | 302.94 | 310.42 | 314.84 | 316.59 | 316.60 | 316.92 |
| Headcount                                                                                                                                                                                                                                                                                                                                                                                                                                                                                                                                                                                                                                                                                                                                                                                                                                                                                                                                                                                                                                                                                                                                                                                                                                                                                                                                                                                                                                                                                                                                                                                                                                                                                                                                                                                                                                                                                                                                                                                                                                                                                                                      | 320    | 323    | 326    | 328    | 326    | 322    | 334    | 342    | 350    | 356    | 359    | 360    | 365    |
| Permanent Workforce Costs (£k)                                                                                                                                                                                                                                                                                                                                                                                                                                                                                                                                                                                                                                                                                                                                                                                                                                                                                                                                                                                                                                                                                                                                                                                                                                                                                                                                                                                                                                                                                                                                                                                                                                                                                                                                                                                                                                                                                                                                                                                                                                                                                                 | 893    | 908    | 949    | 936    | 948    | 966    | 990    | 1,022  | 1,061  | 1,045  | 1,038  | 1,021  | 1,057  |
| Agency FTE                                                                                                                                                                                                                                                                                                                                                                                                                                                                                                                                                                                                                                                                                                                                                                                                                                                                                                                                                                                                                                                                                                                                                                                                                                                                                                                                                                                                                                                                                                                                                                                                                                                                                                                                                                                                                                                                                                                                                                                                                                                                                                                     | 12.00  | 12.65  | 13.33  | 14.88  | 15.70  | 16.84  | 20.27  | 22.03  | 24.24  | 24.41  | 24.93  | 25.60  | 28.87  |
| Agency Costs (£k)                                                                                                                                                                                                                                                                                                                                                                                                                                                                                                                                                                                                                                                                                                                                                                                                                                                                                                                                                                                                                                                                                                                                                                                                                                                                                                                                                                                                                                                                                                                                                                                                                                                                                                                                                                                                                                                                                                                                                                                                                                                                                                              | 100    | 32     | 111    | 120    | 121    | 129    | 128    | 151    | 198    | 185    | 192    | 160    | 192    |
| Absence - days lost per FTE per annum (rolling 12 months)                                                                                                                                                                                                                                                                                                                                                                                                                                                                                                                                                                                                                                                                                                                                                                                                                                                                                                                                                                                                                                                                                                                                                                                                                                                                                                                                                                                                                                                                                                                                                                                                                                                                                                                                                                                                                                                                                                                                                                                                                                                                      | 7.27   | 7.07   | 6.84   | 6.36   | 6.27   | 6.10   | 5.95   | 6.04   | 6.11   | 6.86   | 6.89   | 7.45   | 7.50   |
| Monthly turnover (annualised based on FTE)                                                                                                                                                                                                                                                                                                                                                                                                                                                                                                                                                                                                                                                                                                                                                                                                                                                                                                                                                                                                                                                                                                                                                                                                                                                                                                                                                                                                                                                                                                                                                                                                                                                                                                                                                                                                                                                                                                                                                                                                                                                                                     | 17.65% | 17.54% | 17.50% | 16.88% | 16.03% | 17.37% | 14.70% | 15.06% | 14.67% | 14.59% | 14.43% | 13.95% | 14.25% |